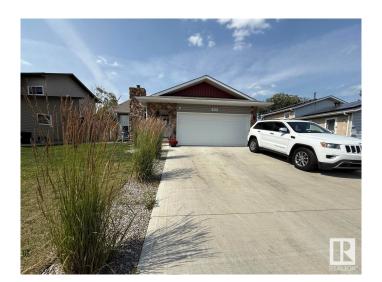

#### \$595.000

6 Bedroom, 3.00 Bathroom, 1,340 sqft Single Family on 0.00 Acres

Dunluce, Edmonton, AB

Welcome to this fully renovated bungalow in the heart of Dunluce! Sitting on a quiet street, this spacious home offers 1340 sqft of above grade living space, with 6 bedrooms and 3 bathrooms across two beautifully finished levels. The main floor features a bright, open layout with a stunning modern kitchen, sleek new flooring, and stylish finishes throughout. Downstairs, the fully finished basement includes a second kitchen, 3 bedrooms 1 bathroom, and a separate side entrance making it ideal for large families or separate living space. The home also features a double attached garage and is located close to parks, shopping, and schools. Fully turn key with extensive upgrades already completed. This one's a must see!

#### **Exterior**

Exterior Wood, Stone, Vinyl

Exterior Features Cul-De-Sac, Landscaped, Schools, Shopping Nearby

Roof Asphalt Shingles
Construction Wood, Stone, Vinyl
Foundation Concrete Perimeter