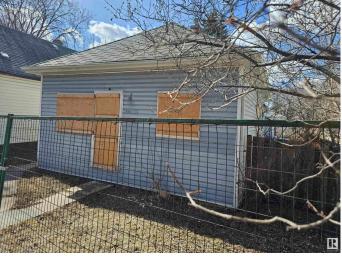

## \$159,900

0 Bedroom, 0.00 Bathroom, Single Family on 0.00 Acres

Parkdale (Edmonton), Edmonton, AB

Invest, infill, or restore the existing home! Perfect to build a front back duplex on this RF-3, 33 x 120 lot, house is of no value and no entry available. Property is being sold "as is where is on possession day". No Warranties or representations.\* Excellent neighborhood with plenty of potential. Fantastic redevelopment opportunity in the heart of up and coming Alberta Avenue! This lot is situated near a park and is minutes away from Kingsway, N.A.I.T., Grant MacEwan University, Downtown Edmonton and the Yellowhead Trail. Build your new home in this mature, central, convenient and quiet tree lined neighborhood!