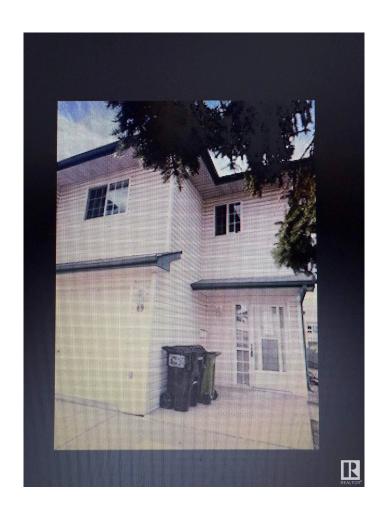

## \$289,000

3 Bedroom, 2.50 Bathroom, 1,432 sqft Condo / Townhouse on 0.00 Acres

Tawa, Edmonton, AB

\*Please note\* property is sold "as is where is at time of possession―. No warranties or representations

Built in 1993

### **Exterior**

Exterior Wood, Vinyl

Exterior Features Fenced, Landscaped, Public Transportation, Schools, Shopping Nearby

Roof Asphalt Shingles

Construction Wood, Vinyl

Foundation Concrete Perimeter