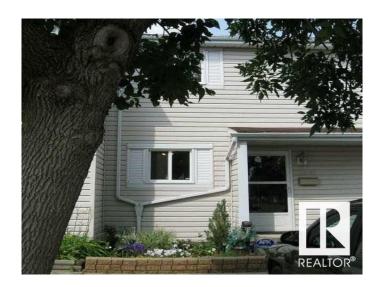

#### \$209.900

3 Bedroom, 1.50 Bathroom, 990 sqft Condo / Townhouse on 0.00 Acres

Carlisle, Edmonton, AB

Gorgeous TownHome offers elegance, magnificent living spaces. This home features 1036 SQFT, 3 bed and 1.5 baths. Stunning curb appeal with vinyl exterior. Inside the front entry boasts an impressive living area. The Chef's Kitchen is outstanding from every angle, showcases tasteful finishes custom cabinetry. 3 large bedrooms & 1 Full bathroom. The Fully Finished Basement is perfect for entertaining with a Large Living Room, and a Large Laundry Room. The Fully Fenced Private Backyard offers plenty of space, great for entertaining. The Parking Stall is right out front of the unit. Plenty of visitor parking out front and quick walking distance to the unit. In a Great Location close to abundance of schools, playgrounds, downtown, major shopping centres and public transportation.

#### **Exterior**

Exterior Wood, Vinyl

Exterior Features Public Transportation, Schools, Shopping Nearby

Roof Asphalt Shingles

Construction Wood, Vinyl

Foundation Concrete Perimeter