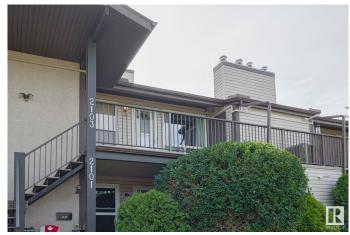

# \$182,900 - 2103 Saddleback Road, Edmonton

MLS® #E4447604

#### \$182,900

2 Bedroom, 1.00 Bathroom, 930 sqft Condo / Townhouse on 0.00 Acres

Skyrattler, Edmonton, AB

Welcome to this ideal carriage home in the complex of SHADOW RIDGE in the community of SKYRATTLER! Entering this home, you come to a large living room featuring a corner FIREPLACE, a spacious dining area and kitchen with all your essential appliances and a large PANTRY. The master bedroom has a large WALK-IN CLOSET. There is an additional bedroom and a full bathroom. Enjoy the convenience of in-suite laundry and your own dedicated parking stall as well as the summer on your dedicated patio featuring a large STORAGE room. NEW HIGH EFFICIENCY FURNACE installed in 2024. This property is located close to all amenities including shopping, restaurants, parks and public transportation.

# **Community Information**

Address 2103 Saddleback Road

Area Edmonton
Subdivision Skyrattler
City Edmonton
County ALBERTA

Province AB

Postal Code T6J 4T4

#### **Exterior**

Exterior Wood, Stucco, Vinyl

Exterior Features Golf Nearby, Playground Nearby, Public Transportation, Schools,

Shopping Nearby, See Remarks

Roof Asphalt Shingles

Construction Wood, Stucco, Vinyl Foundation Concrete Perimeter