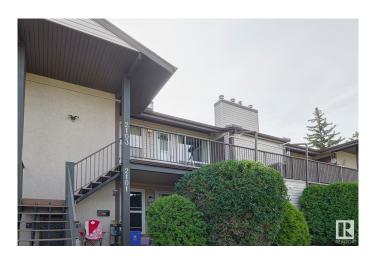

# \$182,900 - 2103 Saddleback Road, Edmonton

MLS® #E4447604

#### \$182,900

2 Bedroom, 1.00 Bathroom, 930 sqft Condo / Townhouse on 0.00 Acres

Skyrattler, Edmonton, AB

Welcome to this ideal carriage home in the complex of SHADOW RIDGE in the community of SKYRATTLER! Entering this home, you come to a large living room featuring a corner FIREPLACE, a spacious dining area and kitchen with all your essential appliances and a large PANTRY. The master bedroom has a large WALK-IN CLOSET. There is an additional bedroom and a full bathroom. Enjoy the convenience of in-suite laundry and your own dedicated parking stall as well as the summer on your dedicated patio featuring a large STORAGE room. NEW HIGH EFFICIENCY FURNACE installed in 2024. This property is located close to all amenities including shopping, restaurants, parks and public transportation.

# **Community Information**

Address 2103 Saddleback Road

Area Edmonton
Subdivision Skyrattler
City Edmonton
County ALBERTA

Province AB

Postal Code T6J 4T4

#### **Exterior**

Exterior Wood, Stucco, Vinyl

Exterior Features Golf Nearby, Playground Nearby, Public Transportation, Schools,

Shopping Nearby, See Remarks

Roof Asphalt Shingles

Construction Wood, Stucco, Vinyl Foundation Concrete Perimeter