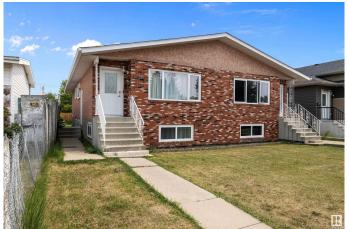

## \$920,000

5 Bedroom, 4.00 Bathroom, 2,121 sqft Single Family on 0.00 Acres

Britannia Youngstown, Edmonton, AB

Exciting opportunity to own a spacious and upgraded side-by-side duplex offering a total of 10 bedrooms and 4 full bathrooms! Each unit features over 1000 sq ft on the main floor with thoughtful layouts that maximize space and flow. Modern upgrades throughout include quartz countertops, stainless steel appliances, and refreshed finishes for turnkey living. The property also includes a double car garage, partitioned for tenant use, adding even more value and convenience. Situated on a generous lot, this is an excellent opportunity for investors or homeowners looking for flexibility. Recent upgrades include new plumbing lines, hot water tank, shingles and eavestrough.