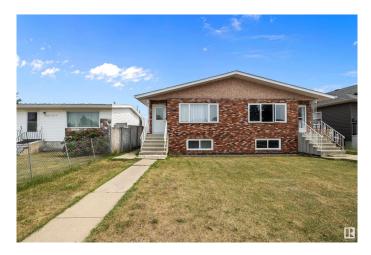

## \$920,000

5 Bedroom, 4.00 Bathroom, 2,121 sqft Single Family on 0.00 Acres

Britannia Youngstown, Edmonton, AB

Exciting opportunity to own a spacious and upgraded side-by-side duplex offering a total of 10 bedrooms and 4 full bathrooms! Each unit features over 1000 sq ft on the main floor with thoughtful layouts that maximize space and flow. Modern upgrades throughout include quartz countertops, stainless steel appliances, and refreshed finishes for turnkey living. The property also includes a double car garage, partitioned for tenant use, adding even more value and convenience. Situated on a generous lot, this is an excellent opportunity for investors or homeowners looking for flexibility. Recent upgrades include new plumbing lines, hot water tank, shingles and eavestrough.