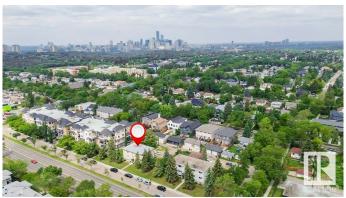

# \$1,800,000 - 8710 82 Avenue, Edmonton

MLS® #E4446657

## \$1,800,000

0 Bedroom, 0.00 Bathroom, Land Commercial on 0.00 Acres

Bonnie Doon, Edmonton, AB

Truly a rare find on Whyte Ave Edmonton. Calling on all Developers and Investors for this prime piece of land. Under the new bylaw, this property is now zoned RM x 16 - Medium Scale Residential, which allows 16 meters in height. Ground floor commercial uses are permitted in the RM x 16 zone but are subject to additional regulations to ensure compatibility with surrounding residential development. Based on the site area of 12,192 sq ft and a maximum Floor Area Ratio (FAR) of 2.3, the site could accommodate up to approximately 28,040 sq ft of total floor area. Assuming an average unit size of 75 mÂ2, this translates to an estimated 37 units at maximum buildout. Please note that these are high-level estimates only. The actual number of units achievable will depend on building design, site layout, parking, outdoor space, servicing, and other technical considerations. This, of course, will all be subject to The City of Edmonton Approval at Planning Development Services.

# **Community Information**

Address 8710 82 Avenue

Area Edmonton

Subdivision Bonnie Doon

City Edmonton
County ALBERTA

Province AB

Postal Code T6C 0Z1