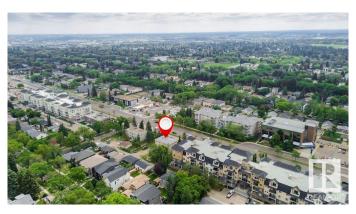

# \$1,800,000 - 8710 82 Avenue, Edmonton

MLS® #E4446657

## \$1,800,000

0 Bedroom, 0.00 Bathroom, Land Commercial on 0.00 Acres

Bonnie Doon, Edmonton, AB

Truly a rare find on Whyte Ave Edmonton. Calling on all Developers and Investors for this prime piece of land. Under the new bylaw, this property is now zoned RM x 16 - Medium Scale Residential, which allows 16 meters in height. Ground floor commercial uses are permitted in the RM x 16 zone but are subject to additional regulations to ensure compatibility with surrounding residential development. Based on the site area of 12,192 sq ft and a maximum Floor Area Ratio (FAR) of 2.3, the site could accommodate up to approximately 28,040 sq ft of total floor area. Assuming an average unit size of 75 mÂ2, this translates to an estimated 37 units at maximum buildout. Please note that these are high-level estimates only. The actual number of units achievable will depend on building design, site layout, parking, outdoor space, servicing, and other technical considerations. This, of course, will all be subject to The City of Edmonton Approval at Planning Development Services.

# **Community Information**

Address 8710 82 Avenue

Area Edmonton

Subdivision Bonnie Doon

City Edmonton
County ALBERTA

Province AB

Postal Code T6C 0Z1