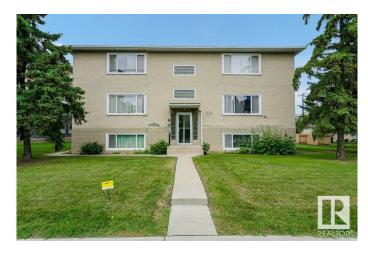

# \$1,800,000 - 8710 82 Avenue, Edmonton

MLS® #E4446657

## \$1,800,000

0 Bedroom, 0.00 Bathroom, Land Commercial on 0.00 Acres

Bonnie Doon, Edmonton, AB

Truly a rare find on Whyte Ave Edmonton. Calling on all Developers and Investors for this prime piece of land. Under the new bylaw, this property is now zoned RM x 16 - Medium Scale Residential, which allows 16 meters in height. Ground floor commercial uses are permitted in the RM x 16 zone but are subject to additional regulations to ensure compatibility with surrounding residential development. Based on the site area of 12,192 sq ft and a maximum Floor Area Ratio (FAR) of 2.3, the site could accommodate up to approximately 28,040 sq ft of total floor area. Assuming an average unit size of 75 mÂ2, this translates to an estimated 37 units at maximum buildout. Please note that these are high-level estimates only. The actual number of units achievable will depend on building design, site layout, parking, outdoor space, servicing, and other technical considerations. This, of course, will all be subject to The City of Edmonton Approval at Planning Development Services.

Built in 1953

# **Exterior**

Exterior Wood Frame, See Remarks
Construction Wood Frame, See Remarks