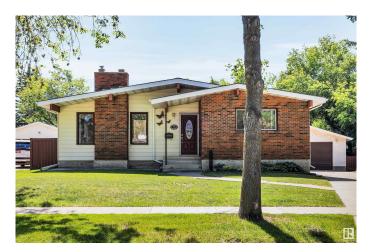

#### \$450,000

3 Bedroom, 1.50 Bathroom, 1,202 sqft Single Family on 0.00 Acres

Lacombe Park, St. Albert, AB

Fantastic 1200 sq. ft. open beam bungalow situated on a large pie-shaped lot in Lacombe Park! Recently renovated kitchen with full height white cabinetry, granite countertops, coffee bar and stainless steel appliances. The living room has a vaulted ceiling and a gas fireplace. Renovated main bathroom with a walk-in tub/shower. Three bedrooms up including a spacious primary with 2 pce ensuite. The basement is finished with a large rec room, a built-in murphy bed, laundry area and plenty of storage. Newer furnace and HWT. Double detached garage. The BIG backyard is well maintained, has a deck with a gazebo and has plenty of space for the kids or dog to run around. Central A/C. Walking distance to all levels of schooling and close to all amenities!

Built in 1975

# **Community Information**

| Address     | 76 Larose Drive |
|-------------|-----------------|
| Area        | St. Albert      |
| Subdivision | Lacombe Park    |
| City        | St. Albert      |
| County      | ALBERTA         |
| Province    | AB              |
| Postal Code | T8N 2M8         |