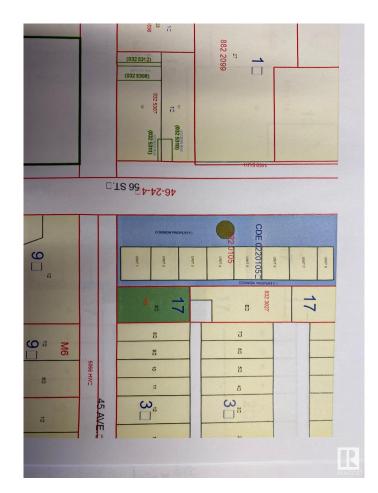

#### \$139,900

0 Bedroom, 0.00 Bathroom, Land Commercial on 0.00 Acres

West Central (Wetaskiwin), Wetaskiwin, AB

Located just off the auto-mile, prime development land available! 1,746 M2, (.43 acre) - zoned C3 Some restrictions apply