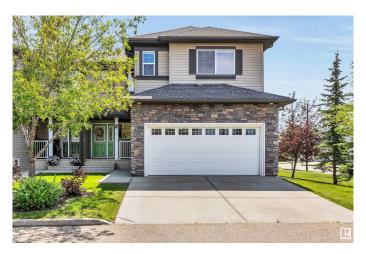

#### \$389,000

3 Bedroom, 2.50 Bathroom, 1,768 sqft Condo / Townhouse on 0.00 Acres

Montalet, Beaumont, AB

Beautiful end-unit townhome in the well-maintained Village at Beaumont! Enjoy your own private driveway, heated double garage, and central A/C for year-round comfort. The bright, open-concept layout features large windows, a cozy gas fireplace, and hardwood floors. The kitchen is perfect for entertaining with stainless steel appliances, granite raised eating bar, tile backsplash, and plenty of cabinet space. Upstairs, the vaulted bonus room is ideal for movie nights or a playroom. The king-sized primary suite includes a massive walk-in closet, jetted tub, and separate shower. Two more spacious bedrooms and a full bath complete the upper level. Say goodbye to snow shoveling and lawn careâ€"maintenance is covered! Walk to Starbucks, restaurants, and groceries. Just move in and enjoy!

## Amenities

| Amenities      | Air Conditioner, Deck, Vaulted Ceiling, Vinyl Windows |
|----------------|-------------------------------------------------------|
| Parking Spaces | 4                                                     |
| Parking        | Double Garage Attached                                |