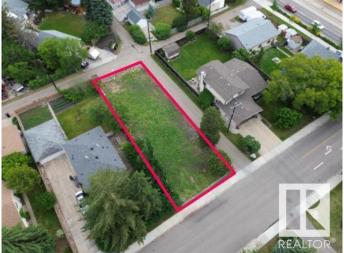

## \$589,000

0 Bedroom, 0.00 Bathroom, Single Family on 0.00 Acres

Avonmore, Edmonton, AB

This is an excellent opportunity to acquire a fully permitted site for an 8-unit complex in a prime location! Here's a concise summary highlighting the key features: DP was obtained on the Site for an 8-unit residential complex. Design: 4 two-storey units upstairs (2 units at 1273 sqft, 2 at 1285 sqft) and 4 one-bedroom basement units (each 578 sqft) Vacant Lot: 48.55 x 135 ft, ready for development Zoning: RS, allowing for a variety of building options Location: Alley entrance with no eastern neighbors, facilitating easy construction and tenant access Transport & Amenities: 1 block from LRT, proximity to ravine, shopping, Downtown, Whyte Ave, schools, rec centers. This is a rare opportunity to develop in a highly desirable area with excellent infrastructure and growth potential. If you're interested in building your investment portfolio or creating a rental income powerhouse, this site is as good as it gets!

## **Community Information**

Address 8312 73 Avenue

Area Edmonton
Subdivision Avonmore
City Edmonton
County ALBERTA

Province AB

Postal Code T6C 0E2