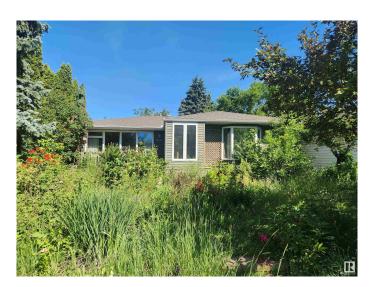

### \$585,000

3 Bedroom, 2.00 Bathroom, 1,379 sqft Single Family on 0.00 Acres

Belgravia, Edmonton, AB

Exceptional Opportunity in Belgravia! This charming 1,378 sq.ft. bungalow sits on a generous 60 ft x 101 ft lot (6012 sq.ft / 558 m²) in one of Edmonton's most sought-after neighborhoods. Perfect for first-time buyers, growing families, investors, or builders, this property offers endless potential. The bright, open main floor is filled with natural light and features newly exposed original hardwood flooring, 3 bedrooms, a 3-piece bathroom, and kitchen. The fully finished basementâ€"with a separate entranceâ€"includes a second kitchen, spacious living room, den and 2 other rooms used as bedrooms (one has laundry in it) and 3-piece bathroom. Updates include newer windows, roof, and furnace. Ideally located just a short walk from the University of Alberta, hospital, schools, LRT, and only blocks from the river valley and trail system.

#### **Exterior**

Exterior Wood, Vinyl

Exterior Features Back Lane, Landscaped, Park/Reserve, Playground Nearby, Public

Transportation, Schools, Shopping Nearby

Roof Asphalt Shingles

Construction Wood, Vinyl