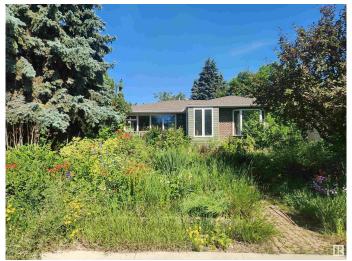

### \$585,000

3 Bedroom, 2.00 Bathroom, 1,379 sqft Single Family on 0.00 Acres

Belgravia, Edmonton, AB

Exceptional Opportunity in Belgravia! This charming 1,378 sq.ft. bungalow sits on a generous 60 ft x 101 ft lot (6012 sq.ft / 558 m²) in one of Edmonton's most sought-after neighborhoods. Perfect for first-time buyers, growing families, investors, or builders, this property offers endless potential. The bright, open main floor is filled with natural light and features newly exposed original hardwood flooring, 3 bedrooms, a 3-piece bathroom, and kitchen. The fully finished basementâ€"with a separate entranceâ€"includes a second kitchen, spacious living room, den and 2 other rooms used as bedrooms (one has laundry in it) and 3-piece bathroom. Updates include newer windows, roof, and furnace. Ideally located just a short walk from the University of Alberta, hospital, schools, LRT, and only blocks from the river valley and trail system.

#### **Exterior**

Exterior Wood, Vinyl

Exterior Features Back Lane, Landscaped, Park/Reserve, Playground Nearby, Public

Transportation, Schools, Shopping Nearby

Roof Asphalt Shingles

Construction Wood, Vinyl