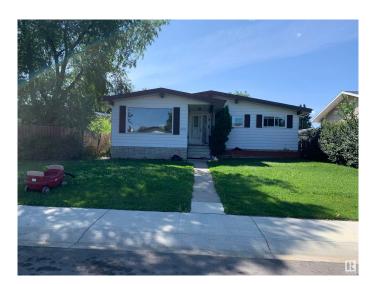

# \$489,900 - 7227 152a Avenue, Edmonton

MLS® #E4446402

#### \$489.900

6 Bedroom, 2.50 Bathroom, 1,235 sqft Single Family on 0.00 Acres

Kilkenny, Edmonton, AB

INCREDIBLE 6 bedroom 2.5 bathroom LEGAL suited bungalow in Kilkenny! This house was completely renovated in 2020, including roof, windows, full interior renovation featuring all new granite countertops, laminate flooring, resilient channel SOUND PROOFING, separate entrances and separate laundry! 1234 square foot main floor suite has huge living room and kitchen, laundry room, 3 bedrooms plus 1.5 bathrooms including ensuite in the primary bedroom! Lower level suite features 3 beds plus a full 4 piece bathroom. Proper mechanical room was built, complete with 2 furnaces, hot water tank, upgraded electrical and stacked laundry! Huge common back yard with double detached garage!

# **Community Information**

Address 7227 152a Avenue

Area Edmonton
Subdivision Kilkenny
City Edmonton
County ALBERTA

Province AB

Postal Code T5C 2Z3