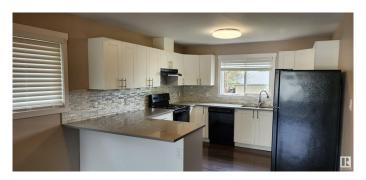

#### \$489.900

6 Bedroom, 2.50 Bathroom, 1,235 sqft Single Family on 0.00 Acres

Kilkenny, Edmonton, AB

INCREDIBLE 6 bedroom 2.5 bathroom LEGAL suited bungalow in Kilkenny! This house was completely renovated in 2020, including roof, windows, full interior renovation featuring all new granite countertops, laminate flooring, resilient channel SOUND PROOFING, separate entrances and separate laundry! 1234 square foot main floor suite has huge living room and kitchen, laundry room, 3 bedrooms plus 1.5 bathrooms including ensuite in the primary bedroom! Lower level suite features 3 beds plus a full 4 piece bathroom. Proper mechanical room was built, complete with 2 furnaces, hot water tank, upgraded electrical and stacked laundry! Huge common back yard with double detached garage!

#### Interior

Appliances Dishwasher-Built-In, Dryer, Stacked Washer/Dryer, Washer,

Refrigerators-Two, Stoves-Two

Heating Forced Air-1, Natural Gas

Stories 2
Has Suite Yes
Has Basement Yes

Basement Full, Finished