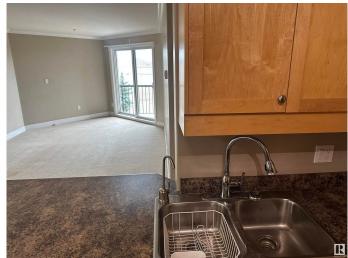

# \$194,900

2 Bedroom, 2.00 Bathroom, 863 sqft Condo / Townhouse on 0.00 Acres

Pembina, Edmonton, AB

Palisades Park Villas third floor fully Air Conditioned unit with 2 bedrooms and 2 full baths. Kitchen features maple cabinets and black appliances. The Primary Bedroom is a good size and has a walk in closet as well as a full ensuite including tub and shower. Step out onto the west facing deck with natural gas for your BBQ. Includes One heated underground parking stall with a storage cage. Plenty of stores nearby and not far from the Anthony Henday and Yellowhead.

## Interior

Interior Features ensuite bathroom

Appliances Air Conditioning-Central, Dishwasher-Built-In, Oven-Microwave,

Refrigerator, Stacked Washer/Dryer, Stove-Electric, Window Coverings

Heating Fan Coil, Natural Gas