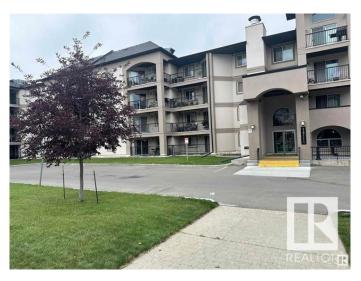

# \$194,900

2 Bedroom, 2.00 Bathroom, 863 sqft Condo / Townhouse on 0.00 Acres

Pembina, Edmonton, AB

Palisades Park Villas third floor fully Air Conditioned unit with 2 bedrooms and 2 full baths. Kitchen features maple cabinets and black appliances. The Primary Bedroom is a good size and has a walk in closet as well as a full ensuite including tub and shower. Step out onto the west facing deck with natural gas for your BBQ. Includes One heated underground parking stall with a storage cage. Plenty of stores nearby and not far from the Anthony Henday and Yellowhead.

## Interior

Interior Features ensuite bathroom

Appliances Air Conditioning-Central, Dishwasher-Built-In, Oven-Microwave,

Refrigerator, Stacked Washer/Dryer, Stove-Electric, Window Coverings

Heating Fan Coil, Natural Gas