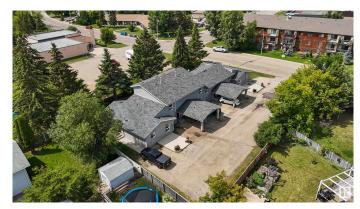

### \$1,275,000

0 Bedroom, 0.00 Bathroom, Multi-Family Commercial on 0.00 Acres

High Prairie, High Prairie, AB

This RARE SIX-PLEX in HIGH PRAIRIE is a TURN-KEY INVESTMENT offering STRONG CASH FLOW, FULL OCCUPANCY, and a SOLID CAP RATE, Located on a QUIET STREET backing onto GREEN SPACE, it blends CURB APPEAL, PRIVACY, and LONG-TERM VALUE. The 8,324 sq ft complex includes SIX FULLY SELF-CONTAINED UNITSâ€"2 Bungalows, 2 Bi-levels, and 2 Five-level Splitsâ€"each with PRIVATE ENTRANCE, IN-SUITE LAUNDRY, and CONSISTENT INTERIOR FINISHES. Recent upgrades include a 2025 ROOF, 2024 EXTERIOR PAINT, NEW PATIO DOORS, DECKS, CONCRETE WORK, and UPDATED ELECTRICAL. Units 2 and 4 have NEWER FURNACES; all units feature CURTAINS, BLINDS, and SCREEN DOORS WITH BUILT-IN BLINDS. Living spaces range from 885â€"1,385 sq ft with 2â€"3 BEDS. Includes 12 PARKING STALLS (4 COVERED), a SHARED GARBAGE BIN, and the potential to CONDOMINIUMIZE. With FULL OCCUPANCY, a STRONG RENTAL HISTORY, RECENT UPGRADES, and a COMPETITIVE CAP RATE, this is a LOW-MAINTENANCE, HIGH-RETURN ASSET in a STABLE, GROWING MARKETâ€"an ideal opportunity for savvy investors.