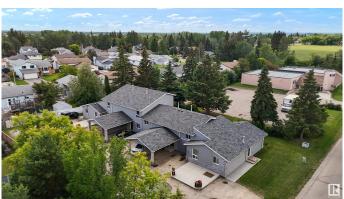

### \$1,275,000

0 Bedroom, 0.00 Bathroom, Multi-Family Commercial on 0.00 Acres

High Prairie, High Prairie, AB

This RARE SIX-PLEX in HIGH PRAIRIE is a TURN-KEY INVESTMENT offering STRONG CASH FLOW, FULL OCCUPANCY, and a SOLID CAP RATE, Located on a QUIET STREET backing onto GREEN SPACE, it blends CURB APPEAL, PRIVACY, and LONG-TERM VALUE. The 8,324 sq ft complex includes SIX FULLY SELF-CONTAINED UNITSâ€"2 Bungalows, 2 Bi-levels, and 2 Five-level Splitsâ€"each with PRIVATE ENTRANCE, IN-SUITE LAUNDRY, and CONSISTENT INTERIOR FINISHES. Recent upgrades include a 2025 ROOF, 2024 EXTERIOR PAINT, NEW PATIO DOORS, DECKS, CONCRETE WORK, and UPDATED ELECTRICAL. Units 2 and 4 have NEWER FURNACES; all units feature CURTAINS, BLINDS, and SCREEN DOORS WITH BUILT-IN BLINDS. Living spaces range from 885â€"1,385 sq ft with 2â€"3 BEDS. Includes 12 PARKING STALLS (4 COVERED), a SHARED GARBAGE BIN, and the potential to CONDOMINIUMIZE. With FULL OCCUPANCY, a STRONG RENTAL HISTORY, RECENT UPGRADES, and a COMPETITIVE CAP RATE, this is a LOW-MAINTENANCE, HIGH-RETURN ASSET in a STABLE, GROWING MARKETâ€"an ideal opportunity for savvy investors.