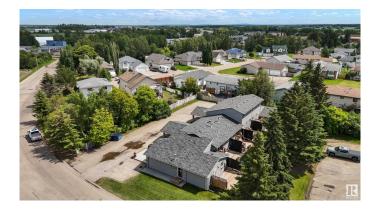

### \$1,275,000

0 Bedroom, 0.00 Bathroom, Multi-Family Commercial on 0.00 Acres

High Prairie, High Prairie, AB

This RARE SIX-PLEX in HIGH PRAIRIE is a TURN-KEY INVESTMENT offering STRONG CASH FLOW, FULL OCCUPANCY, and a SOLID CAP RATE, Located on a QUIET STREET backing onto GREEN SPACE, it blends CURB APPEAL, PRIVACY, and LONG-TERM VALUE. The 8,324 sq ft complex includes SIX FULLY SELF-CONTAINED UNITSâ€"2 Bungalows, 2 Bi-levels, and 2 Five-level Splitsâ€"each with PRIVATE ENTRANCE, IN-SUITE LAUNDRY, and CONSISTENT INTERIOR FINISHES. Recent upgrades include a 2025 ROOF, 2024 EXTERIOR PAINT, NEW PATIO DOORS, DECKS, CONCRETE WORK, and UPDATED ELECTRICAL. Units 2 and 4 have NEWER FURNACES; all units feature CURTAINS, BLINDS, and SCREEN DOORS WITH BUILT-IN BLINDS. Living spaces range from 885â€"1,385 sq ft with 2â€"3 BEDS. Includes 12 PARKING STALLS (4 COVERED), a SHARED GARBAGE BIN, and the potential to CONDOMINIUMIZE. With FULL OCCUPANCY, a STRONG RENTAL HISTORY, RECENT UPGRADES, and a COMPETITIVE CAP RATE, this is a LOW-MAINTENANCE, HIGH-RETURN ASSET in a STABLE, GROWING MARKETâ€"an ideal opportunity for savvy investors.