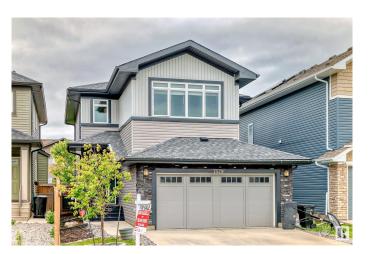

# \$589,900 - 7579 176 Avenue, Edmonton

MLS® #E4445959

# \$589,900

3 Bedroom, 2.50 Bathroom, 2,040 sqft Single Family on 0.00 Acres

Crystallina Nera West, Edmonton, AB

Gorgeous EXCEL built 2 storey on quiet keyhole crescent with south fenced backyard. # large bedrooms plus upstairs laundry. BE cool with central air and back alley so neighbors right behind! Huge Deck for entertaining!!

#### **Exterior**

Exterior Wood, Stone, Vinyl

Exterior Features Cul-De-Sac, Landscaped, Public Transportation, Schools, Shopping

Nearby

Roof Asphalt Shingles
Construction Wood, Stone, Vinyl
Foundation Concrete Perimeter