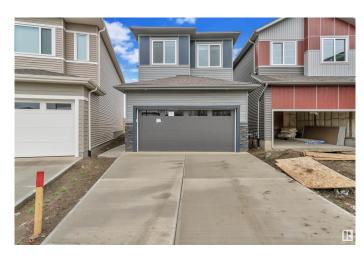

# \$638,000 - 2141 209a Street, Edmonton

MLS® #E4445927

#### \$638,000

5 Bedroom, 3.00 Bathroom, 2,028 sqft Single Family on 0.00 Acres

Stillwater, Edmonton, AB

PRICE REDUCED!! Welcome to this stunning new build in the highly desirable community of Stillwater, situated on a massive 610 mÂ<sup>2</sup> PIE SHAPED LOT. The main floor features a bright OPEN-TO-ABOVE concept with soaring ceilings, a spacious living and dining area, a functional spice kitchen, and a rare main floor bedroom with a full 3-PIECE BATHROOMâ€"ideal for guests or extended family. Upstairs offers FOUR GENEROUSLY sized bedrooms, including a spacious primary suite, two full bathrooms, and a convenient laundry room, along with a bonus room perfect for relaxing or entertaining. With a SEPARATE SIDE ENTRANCE, luxury, space, and long-term valueâ€"just minutes from schools, parks, shopping, and more.

#### **Essential Information**

MLS® # E4445927
Price \$638,000
Bedrooms 5

3.00

Full Baths 3

Square Footage 2,028 Acres 0.00 Year Built 2025 Type Single Family

Sub-Type Detached Single Family

Style 2 Storey
Status Active

## **Community Information**

Address 2141 209a Street

Area Edmonton
Subdivision Stillwater
City Edmonton
County ALBERTA

Province AB

Postal Code T6M 3C7