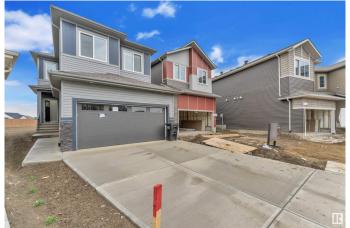

# \$638,000 - 2141 209a Street, Edmonton

MLS® #E4445927

#### \$638,000

5 Bedroom, 3.00 Bathroom, 2,028 sqft Single Family on 0.00 Acres

Stillwater, Edmonton, AB

PRICE REDUCED!! Welcome to this stunning new build in the highly desirable community of Stillwater, situated on a massive 610 mÂ<sup>2</sup> PIE SHAPED LOT. The main floor features a bright OPEN-TO-ABOVE concept with soaring ceilings, a spacious living and dining area, a functional spice kitchen, and a rare main floor bedroom with a full 3-PIECE BATHROOMâ€"ideal for guests or extended family. Upstairs offers FOUR GENEROUSLY sized bedrooms, including a spacious primary suite, two full bathrooms, and a convenient laundry room, along with a bonus room perfect for relaxing or entertaining. With a SEPARATE SIDE ENTRANCE, luxury, space, and long-term valueâ€"just minutes from schools, parks, shopping, and more.

#### **Essential Information**

MLS® # E4445927
Price \$638,000
Bedrooms 5

3.00

Full Baths 3

Square Footage 2,028 Acres 0.00 Year Built 2025 Type Single Family

Sub-Type Detached Single Family

Style 2 Storey
Status Active

## **Community Information**

Address 2141 209a Street

Area Edmonton
Subdivision Stillwater
City Edmonton
County ALBERTA

Province AB

Postal Code T6M 3C7