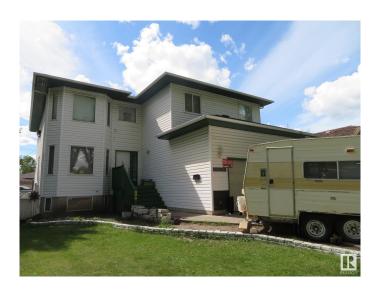

## \$425,000

6 Bedroom, 3.00 Bathroom, 2,440 sqft Single Family on 0.00 Acres

Calder, Edmonton, AB

Discover this 2-Storey home located on a beautiful tree-lined street in the North Central community of Calder. This home boasts approx. 2400 sq. ft. and is situated on 815 m2 (70x125 ft.) lot. The main floor plan features: kitchen, living room, 2 bedroom, laundry and bathrooms. Upstairs you will find 4 bedrooms, a 4-pce bath, a primary w/ 4-pce en-suite. Double attached garage, rear deck, fully fenced & landscaped, west facing backyard. Plenty of parking available for all your vehicles and/or RV. Great location, close to schools, shopping and easy access to the Yellowhead Trail and Anthony Henday.