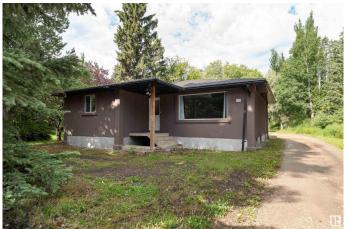

## \$950,000

3 Bedroom, 2.00 Bathroom, 1,581 sqft Single Family on 0.00 Acres

Lewis Farms Industrial, Edmonton, AB

Fantastic 2.02-acre Rural Residential property offering peaceful country living right in the city! Located in quiet Lewis Farms with quick access to Hwy 16A and the Henday, this private, park-like setting is truly unique within city limits. Ideal for anyone ready to build their dream home surrounded by nature. The existing home was built in 1960 and has seen numerous updates. The property has a septic field and well water. A rare opportunity to live, work, and grow â€" all on your own terms.

#### **Essential Information**

MLS® # E4445620 Price \$950,000

Bedrooms 3
Bathrooms 2.00
Full Baths 2

Square Footage 1,581 Acres 0.00

Year Built 1960

Type Single Family

Sub-Type Detached Single Family

Style Bungalow

#### **Exterior**

Exterior Wood, Stucco

Exterior Features Backs Onto Park/Trees, Treed Lot

Roof Asphalt Shingles

Construction Wood, Stucco

Foundation Concrete Perimeter