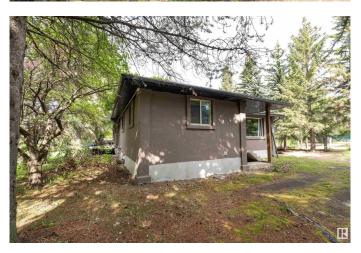

## \$950,000

3 Bedroom, 2.00 Bathroom, 1,581 sqft Single Family on 0.00 Acres

Lewis Farms Industrial, Edmonton, AB

Fantastic 2.02-acre Rural Residential property offering peaceful country living right in the city! Located in quiet Lewis Farms with quick access to Hwy 16A and the Henday, this private, park-like setting is truly unique within city limits. Ideal for anyone ready to build their dream home surrounded by nature. The existing home was built in 1960 and has seen numerous updates. The property has a septic field and well water. A rare opportunity to live, work, and grow â€" all on your own terms.

#### **Exterior**

Exterior Wood, Stucco

Exterior Features Backs Onto Park/Trees, Treed Lot

Roof Asphalt Shingles

Construction Wood, Stucco

Foundation Concrete Perimeter