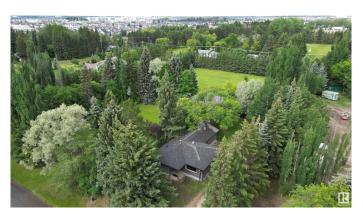

## \$950,000

3 Bedroom, 2.00 Bathroom, 1,581 sqft Single Family on 0.00 Acres

Lewis Farms Industrial, Edmonton, AB

Fantastic 2.02-acre Rural Residential property offering peaceful country living right in the city! Located in quiet Lewis Farms with quick access to Hwy 16A and the Henday, this private, park-like setting is truly unique within city limits. Ideal for anyone ready to build their dream home surrounded by nature. The existing home was built in 1960 and has seen numerous updates. The property has a septic field and well water. A rare opportunity to live, work, and grow â€" all on your own terms.

#### **Essential Information**

MLS® # E4445620 Price \$950,000

Bedrooms 3
Bathrooms 2.00
Full Baths 2

Square Footage 1,581 Acres 0.00

Year Built 1960

Type Single Family

Sub-Type Detached Single Family

Style Bungalow

#### **Exterior**

Exterior Wood, Stucco

Exterior Features Backs Onto Park/Trees, Treed Lot

Roof Asphalt Shingles

Construction Wood, Stucco

Foundation Concrete Perimeter