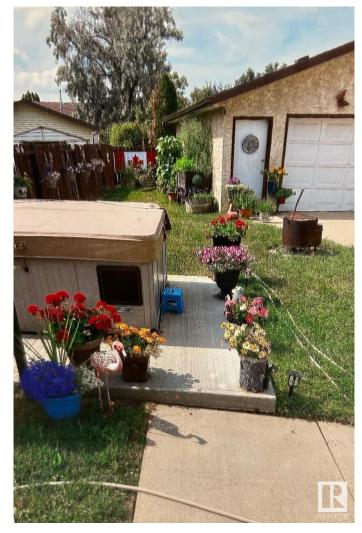

## \$350,000

2 Bedroom, 1.00 Bathroom, 824 sqft Single Family on 0.00 Acres

Kirkness, Edmonton, AB

Welcome to this charming single-family home featuring a mix of hardwood and carpet flooring, filled with great natural light throughout. Enjoy a spacious family room with a cozy fireplaceâ€"perfect for relaxing or entertaining. This 2-bedroom, 1-bathroom home includes a newer washer and dryer for added convenience. Step outside to a beautifully landscaped large yard complete with a hot tub, fire pit, and storage shed. Roof is only 3 years old. Located close to parks and trails, this home offers the perfect blend of comfort, style, and outdoor living!

### **Amenities**

Amenities Crawl Space, Fire Pit, Hot Tub

Parking Spaces 4

Parking Double Garage Detached

Interior

Appliances Air Conditioning-Central, Dishwasher-Built-In, Dryer, Microwave Hood

Fan, Refrigerator, Storage Shed, Stove-Electric, Washer, Window