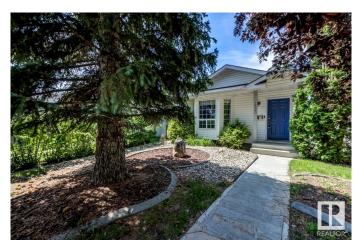

#### \$499,900

4 Bedroom, 3.00 Bathroom, 1,551 sqft Single Family on 0.00 Acres

Satoo, Edmonton, AB

Finally, space to grow into â€" not out of. This updated 5-level split offers over 2,000 sq ft of finished living space designed for real life: 4 bedrooms, 3 full baths, a bright living room with big bay windows, and a dining room ready for holiday dinners. The kitchen is crisp and fresh with subway tile and stainless finishes. Head downstairs to a huge family room with fireplace and walkout to a South West facing backyard you'll actually use: fruit trees, fresh fencing, greenspace, epic sun tanning and no neighbours behind. There's a private lower level with a guest room, new bathroom, bonus living space, and storage you'II actually love. Newer furnace, AC, and an oversized double garage check the last boxes. Tucked on a quiet street in Satoo, steps from parks and trails â€" this is the one that makes moving feel easy.

## Exterior

| Exterior          | Wood, Vinyl                                                        |
|-------------------|--------------------------------------------------------------------|
| Exterior Features | Landscaped, Level Land, Low Maintenance Landscape, Picnic Area,    |
|                   | Playground Nearby, Public Transportation, Schools, Shopping Nearby |
| Roof              | Asphalt Shingles                                                   |
| Construction      | Wood, Vinyl                                                        |