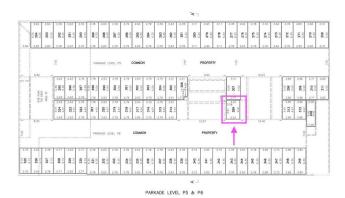

#### \$20,000

0 Bedroom, 0.00 Bathroom, Condo / Townhouse on 0.00 Acres

Wîhkwêntôwin, Edmonton, AB

Underground parking stall only in Pearl Tower. A great addition for a current owner to own an additional stall or to rent out as an owner or otherwise. You don't have to live in the building to purchase this stall. Condo fee is 189.60 annually and taxes are \$106.60 annually.

### Amenities

Parking Spaces1ParkingSingle Indoor, Underground