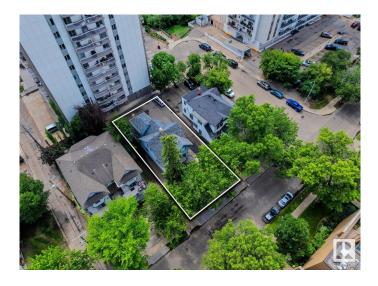

# \$1,500,000

0 Bedroom, 0.00 Bathroom, Single Family on 0.00 Acres

Wîhkwêntôwin, Edmonton, AB

ONCE IN A LIFETIME OPPORTUNITY half a block from the River Valley and walking distance to LRT & the University of Alberta. Purchase this 50â€<sup>™</sup>x100' property in combination with 11229 99 AV NW (SEPARATE LISTING) for a total of 100â€<sup>™</sup> x 100â€<sup>™</sup> (10,000 sq.ft) of prime redevelopment space under the Cityâ€<sup>™</sup>s new zoning bylaws. Capitalize on spectacular River Valley views. Both properties are currently rented until you are ready to redevelop this spectacular parcel!

# Exterior

Exterior Features Corner Lot, Flat Site, Golf Nearby, Playground Nearby, Public Transportation, River Valley View, Schools, Shopping Nearby, Subdividable Lot, View City, View Downtown