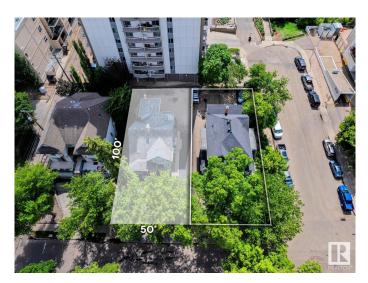

# \$1,500,000

0 Bedroom, 0.00 Bathroom, Single Family on 0.00 Acres

Wîhkwêntôwin, Edmonton, AB

ONCE IN A LIFETIME OPPORTUNITY half a block from the River Valley and walking distance to LRT & the University of Alberta. Purchase this 50â€<sup>™</sup>x100' property in combination with 11229 99 AV NW (SEPARATE LISTING) for a total of 100â€<sup>™</sup> x 100â€<sup>™</sup> (10,000 sq.ft) of prime redevelopment space under the Cityâ€<sup>™</sup>s new zoning bylaws. Capitalize on spectacular River Valley views. Both properties are currently rented until you are ready to redevelop this spectacular parcel!

# Exterior

Exterior Features Corner Lot, Flat Site, Golf Nearby, Playground Nearby, Public Transportation, River Valley View, Schools, Shopping Nearby, Subdividable Lot, View City, View Downtown