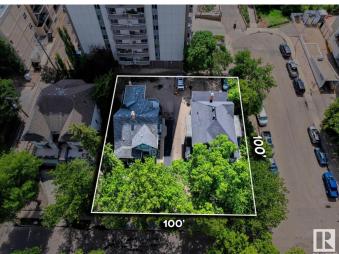

# \$1,500,000

0 Bedroom, 0.00 Bathroom, Single Family on 0.00 Acres

Wîhkwêntôwin, Edmonton, AB

ONCE IN A LIFETIME OPPORTUNITY half a block from the River Valley and walking distance to LRT & the University of Alberta. Purchase this 50â€<sup>™</sup>x100' property in combination with 11229 99 AV NW (SEPARATE LISTING) for a total of 100â€<sup>™</sup> x 100â€<sup>™</sup> (10,000 sq.ft) of prime redevelopment space under the Cityâ€<sup>™</sup>s new zoning bylaws. Capitalize on spectacular River Valley views. Both properties are currently rented until you are ready to redevelop this spectacular parcel!

# Exterior

Exterior Features Corner Lot, Flat Site, Golf Nearby, Playground Nearby, Public Transportation, River Valley View, Schools, Shopping Nearby, Subdividable Lot, View City, View Downtown