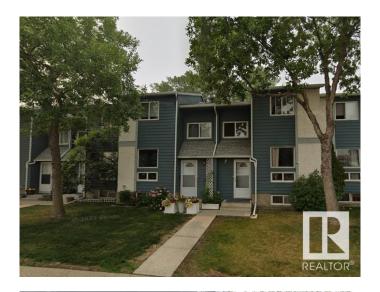

## \$169,900

3 Bedroom, 1.50 Bathroom, 1,045 sqft Condo / Townhouse on 0.00 Acres

Hairsine, Edmonton, AB

Welcome to this 2-storey townhouse in the desirable community of Hairsine, facing single-family homes for added privacy and curb appeal. Step inside to find parquet floors. The kitchen and baths feature ceramic tile, adding both style and durability. The basement offers extra living space for a rec room, office, or gym. Enjoy sunny afternoons in your west-facing landscaped backyard, complete with a deckâ€"perfect for entertaining or relaxing. A fantastic opportunity for first-time buyers or investors seeking value, comfort, and upgrades in a great location close to schools, parks, shopping, and transit.

Type Condo / Townhouse

Sub-Type Townhouse

Style 2 Storey
Status Active

# **Community Information**

Address 14208 31 Street

Area Edmonton
Subdivision Hairsine
City Edmonton
County ALBERTA

Province AB

Postal Code T5Y 1H1