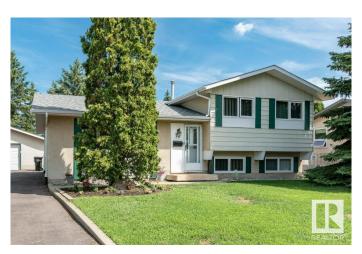

### \$375,000

3 Bedroom, 1.50 Bathroom, 1,024 sqft Single Family on 0.00 Acres

Homesteader, Edmonton, AB

Charming and Impeccably -kept single family homeon a large 832 mtr lot in the desirable Homesteader neighborhood! This 3-bedroom, 2-bathroom gem features a fully finished basement, updated flooring on the main floor, and plenty of natural light throughout. Central AC of or those warm summer days Enjoy spacious living with a large front and back yard, fully fenced and beautifully landscaped for privacy and outdoor enjoyment. The oversized double detached garage and shed offer ample storage. Located close to walking paths and parks, this home is perfect for families and/or outdoor enthusiasts. Updated washer and dryer includedâ€"just move in and enjoy!

## **Community Information**

Address 76 Henry Avenue

Area Edmonton

Subdivision Homesteader

City Edmonton
County ALBERTA

Province AB

Postal Code T5A 2X9

#### **Exterior**

Exterior Wood, Stucco, Hardie Board Siding

Exterior Features Fenced, Landscaped, Playground Nearby, Public Transportation,

Schools, Shopping Nearby

Roof Asphalt Shingles

Construction Wood, Stucco, Hardie Board Siding