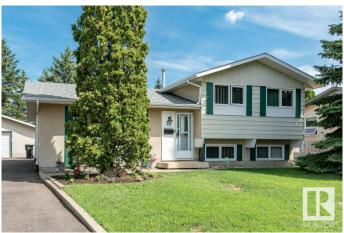

### \$375,000

3 Bedroom, 1.50 Bathroom, 1,024 sqft Single Family on 0.00 Acres

Homesteader, Edmonton, AB

Charming and Impeccably -kept single family homeon a large 832 mtr lot in the desirable Homesteader neighborhood! This 3-bedroom, 2-bathroom gem features a fully finished basement, updated flooring on the main floor, and plenty of natural light throughout. Central AC of or those warm summer days Enjoy spacious living with a large front and back yard, fully fenced and beautifully landscaped for privacy and outdoor enjoyment. The oversized double detached garage and shed offer ample storage. Located close to walking paths and parks, this home is perfect for families and/or outdoor enthusiasts. Updated washer and dryer includedâ€"just move in and enjoy!

## **Community Information**

Address 76 Henry Avenue

Area Edmonton

Subdivision Homesteader

City Edmonton
County ALBERTA

Province AB

Postal Code T5A 2X9

#### **Exterior**

Exterior Wood, Stucco, Hardie Board Siding

Exterior Features Fenced, Landscaped, Playground Nearby, Public Transportation,

Schools, Shopping Nearby

Roof Asphalt Shingles

Construction Wood, Stucco, Hardie Board Siding