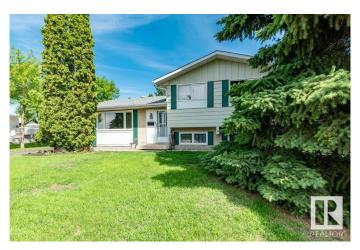

### \$375,000

3 Bedroom, 1.50 Bathroom, 1,024 sqft Single Family on 0.00 Acres

Homesteader, Edmonton, AB

Charming and Impeccably -kept single family homeon a large 832 mtr lot in the desirable Homesteader neighborhood! This 3-bedroom, 2-bathroom gem features a fully finished basement, updated flooring on the main floor, and plenty of natural light throughout. Central AC of or those warm summer days Enjoy spacious living with a large front and back yard, fully fenced and beautifully landscaped for privacy and outdoor enjoyment. The oversized double detached garage and shed offer ample storage. Located close to walking paths and parks, this home is perfect for families and/or outdoor enthusiasts. Updated washer and dryer includedâ€"just move in and enjoy!

## **Community Information**

Address 76 Henry Avenue

Area Edmonton

Subdivision Homesteader

City Edmonton
County ALBERTA

Province AB

Postal Code T5A 2X9

#### **Exterior**

Exterior Wood, Stucco, Hardie Board Siding

Exterior Features Fenced, Landscaped, Playground Nearby, Public Transportation,

Schools, Shopping Nearby

Roof Asphalt Shingles

Construction Wood, Stucco, Hardie Board Siding