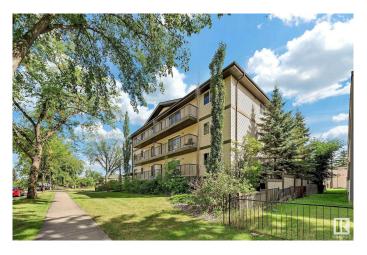

# \$154,900 - 304 11935 106st, Edmonton

MLS® #E4445080

#### \$154,900

2 Bedroom, 1.00 Bathroom, 775 sqft Condo / Townhouse on 0.00 Acres

Westwood (Edmonton), Edmonton, AB

Top floor 775 sqft condo in an unbeatable location! This 2-bedroom, 1-bath unit boasts brand new appliances and is directly across from NAIT and the new LRT system, making it perfect for students or professionals seeking convenience. Enjoy a spacious layout with plenty of natural light, and take advantage of low-maintenance living. The bedrooms are generously sized, and the updated kitchen is perfect for cooking. This prime location offers easy access to downtown, shopping, and more. Don't miss out on this affordable and move-in-ready unit in a fantastic neighborhood!

# **Community Information**

Address 304 11935 106st

Area Edmonton

Subdivision Westwood (Edmonton)

City Edmonton
County ALBERTA

Province AB

Postal Code T5G 2R4

#### **Exterior**

Exterior Wood, Vinyl

Exterior Features Back Lane, Corner Lot, Playground Nearby, Public Transportation,

Schools, Shopping Nearby

Roof Asphalt Shingles

Construction Wood, Vinyl

Foundation Concrete Perimeter