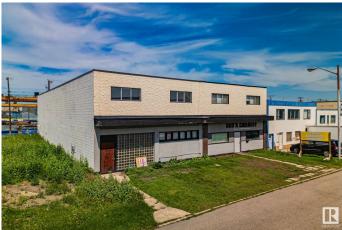

### \$1,250,000

0 Bedroom, 0.00 Bathroom, Industrial on 0.00 Acres

CPR Irvine, Edmonton, AB

BEST FIND this year. Private, unassuming, secure, free-standing, (not a condo) clean building. Just listed. Unusually good CENTRAL location, 1/2 block west of 99 St. Overbuilt concrete block, 13,000 square foot 2 story building. You will appreciate this design flexibility, as You settle into Your new location. Configuring this voluminous space to Your usage is inexpensive, IF You change anything. Extensive office space developed on 2nd floor. Grade level north access loading doors. To be purchased with the lot (e4445287) contiguous to the west, \$150,000. Total of 3 Lots 35mX39.6m=1386m2 or almost 15,000 sq ft. zoned IM. Previous usage for decades was clean furniture manufacturing. There are no major costs to surprise You here. There are multiple forced air furnaces and ducting for materials safety & staff comfort. Upgraded electrical services, many washrooms, etc !

## Exterior

| Exterior     | Block |
|--------------|-------|
| Construction | Block |