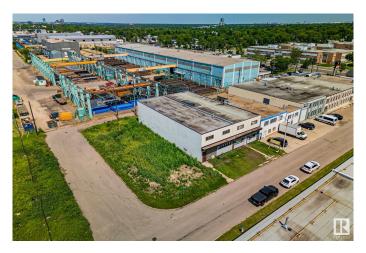

### \$1,250,000

0 Bedroom, 0.00 Bathroom, Industrial on 0.00 Acres

CPR Irvine, Edmonton, AB

BEST FIND this year. Private, unassuming, secure, free-standing, (not a condo) clean building. Just listed. Unusually good CENTRAL location, 1/2 block west of 99 St. Overbuilt concrete block, 13,000 square foot 2 story building. You will appreciate this design flexibility, as You settle into Your new location. Configuring this voluminous space to Your usage is inexpensive, IF You change anything. Extensive office space developed on 2nd floor. Grade level north access loading doors. To be purchased with the lot (e4445287) contiguous to the west, \$150,000. Total of 3 Lots 35mX39.6m=1386m2 or almost 15,000 sq ft. zoned IM. Previous usage for decades was clean furniture manufacturing. There are no major costs to surprise You here. There are multiple forced air furnaces and ducting for materials safety & staff comfort. Upgraded electrical services, many washrooms, etc !

Built in 1963