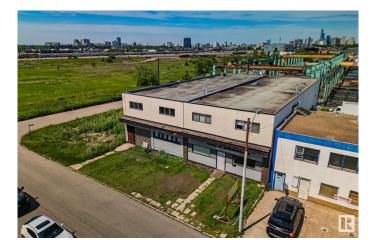

### \$1,250,000

0 Bedroom, 0.00 Bathroom, Industrial on 0.00 Acres

CPR Irvine, Edmonton, AB

BEST FIND this year. Private, unassuming, secure, free-standing, (not a condo) clean building. Just listed. Unusually good CENTRAL location, 1/2 block west of 99 St. Overbuilt concrete block, 13,000 square foot 2 story building. You will appreciate this design flexibility, as You settle into Your new location. Configuring this voluminous space to Your usage is inexpensive, IF You change anything. Extensive office space developed on 2nd floor. Grade level north access loading doors. To be purchased with the lot (e4445287) contiguous to the west, \$150,000. Total of 3 Lots 35mX39.6m=1386m2 or almost 15,000 sq ft. zoned IM. Previous usage for decades was clean furniture manufacturing. There are no major costs to surprise You here. There are multiple forced air furnaces and ducting for materials safety & staff comfort. Upgraded electrical services, many washrooms, etc !

## **Community Information**

| Address     | 9938 70 Avenue |
|-------------|----------------|
| Area        | Edmonton       |
| Subdivision | CPR Irvine     |
| City        | Edmonton       |
| County      | ALBERTA        |
| Province    | AB             |
| Postal Code | T6E 0V7        |
|             |                |