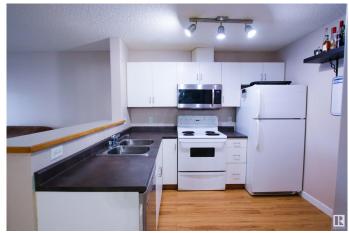

## \$110,000

1 Bedroom, 1.00 Bathroom, 541 sqft Condo / Townhouse on 0.00 Acres

Casselman, Edmonton, AB

Fantastic opportunity for first time buyers or investor! This amazing 1 bedroom condo has an open concept layout which is perfect for entertaining. The Master Bedroom is a good size with 2 closets for all your storage needs! There is IN-SUITE Laundry, full 4 piece bathroom and laminate flooring. Large balcony which is great for BBQ in the upcoming season or just enjoy the sitting space. Perfect location close to the Northeast Community Health Center, the police station, schools, movies, shopping, Anthony Henday & Manning Drive!

### Interior

Appliances Dishwasher-Built-In, Dryer, Hood Fan, Refrigerator, Stove-Electric,

Washer, Window Coverings

Heating Hot Water, Natural Gas