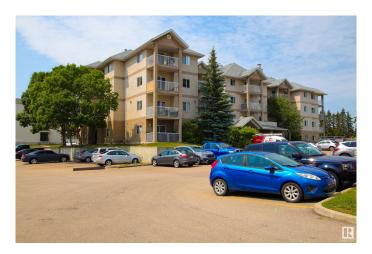

## \$110,000

1 Bedroom, 1.00 Bathroom, 541 sqft Condo / Townhouse on 0.00 Acres

Casselman, Edmonton, AB

Fantastic opportunity for first time buyers or investor! This amazing 1 bedroom condo has an open concept layout which is perfect for entertaining. The Master Bedroom is a good size with 2 closets for all your storage needs! There is IN-SUITE Laundry, full 4 piece bathroom and laminate flooring. Large balcony which is great for BBQ in the upcoming season or just enjoy the sitting space. Perfect location close to the Northeast Community Health Center, the police station, schools, movies, shopping, Anthony Henday & Manning Drive!

### Interior

Appliances Dishwasher-Built-In, Dryer, Hood Fan, Refrigerator, Stove-Electric,

Washer, Window Coverings

Heating Hot Water, Natural Gas