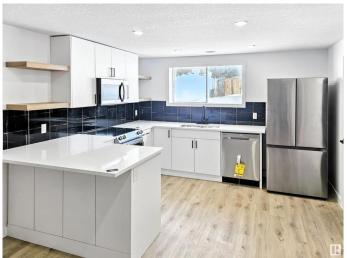

### \$425,000

5 Bedroom, 2.50 Bathroom, 1,121 sqft Single Family on 0.00 Acres

Parkdale (Edmonton), Edmonton, AB

Investor and Family Opportunity in Parkdale! The main floor offers 3 spacious bedrooms and 2 modern bathrooms, perfect for family living. The Legal basement suite, with its own private entrance, 2 large bedrooms, in-suite laundry, and bright oversized windows, ensures strong rental appeal. Both units feature luxury vinyl plank flooring, quartz countertops, brand new appliances, updated plumbing, modern lighting, new kitchens, separate laundry, and ample storage. Located in vibrate Parkdale, enjoy proximity to shopping, schools, parks, public transit, and plenty of parking.

# Interior

Interior Features ensuite bathroom

Appliances Appliances Negotiable
Heating Forced Air-1, Natural Gas

Stories 2

Has Suite Yes

Has Basement Yes

Basement Full, Finished