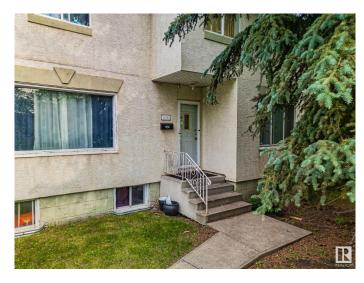

## \$599,900

0 Bedroom, 3.00 Bathroom, Single Family on 0.00 Acres

Forest Heights (Edmonton), Edmonton, AB

Rare Double Lot with Dwelling â€" Infill & Redevelopment Potential with City & River Valley Views. A unique opportunity for investors and developers: this 66' x 120' double lot, held under one title, offers excellent flexibility and strong redevelopment potential. Whether you're exploring infill options or envisioning a multifamily build (subject to municipal approval), this parcel is primed for growth. Situated on an elevated site, it captures stunning second-storey views of the city skyline & river valley â€" a rare feature that enhances future resale or rental appeal. Currently improved with a tenant-occupied dwelling on a month-to-month lease, the property offers immediate holding income while you prepare your development plans. Being sold as is, where is, with no warranties or representations. Buyer to accept property in current condition. Whether you're a builder, developer, or investor, this is a standout chance to secure a large, versatile lot with powerful upside in a high demand area.