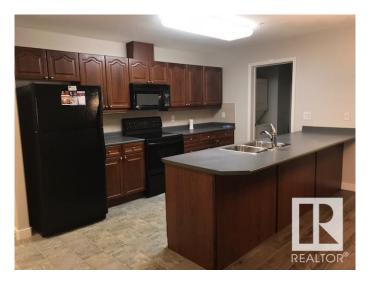

## Interior

Interior Features ensuite bathroom

Appliances Dishwasher-Built-In, Fan-Ceiling, Microwave Hood Fan, Refrigerator,

Stacked Washer/Dryer, Stove-Electric, Window Coverings

Heating Hot Water, Natural Gas