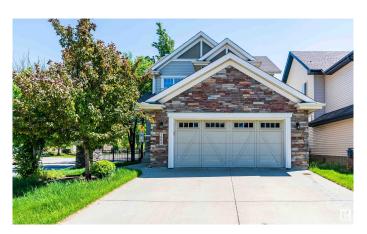

# \$598,000 - 1003 Armitage Crescent, Edmonton

MLS® #E4444252

### \$598.000

4 Bedroom, 2.50 Bathroom, 2,196 sqft Single Family on 0.00 Acres

Ambleside, Edmonton, AB

Experience sun-drenched luxury in this 2,196 sqft two-story corner home in prestigious Ambleside at Windermere, featuring 9' ceilings, an open-concept living room with fireplace showcasing breathtaking parkland views, a gourmet kitchen with half-circle granite countertops and oversized island, 3 spacious bedrooms including a primary suite with walk-in closet and ensuite, a partially finished basement with extra bedroom and rec space, plus walkability to trails, Dr. Margaret-Ann Armour School, Cineplex Odeon, and easy access to the Henday and airport - the perfect blend of elegance, functionality, and family-friendly living!

### **Exterior**

Exterior Wood, Stone, Vinyl

Exterior Features Public Transportation, Schools, Shopping Nearby, See Remarks

Roof Asphalt Shingles

Construction Wood, Stone, Vinyl Foundation Concrete Perimeter