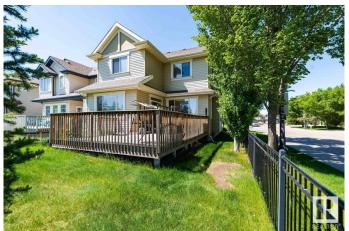

### \$598.000

4 Bedroom, 2.50 Bathroom, 2,196 sqft Single Family on 0.00 Acres

Ambleside, Edmonton, AB

Experience sun-drenched luxury in this 2,196 sqft two-story corner home in prestigious Ambleside at Windermere, featuring 9' ceilings, an open-concept living room with fireplace showcasing breathtaking parkland views, a gourmet kitchen with half-circle granite countertops and oversized island, 3 spacious bedrooms including a primary suite with walk-in closet and ensuite, a partially finished basement with extra bedroom and rec space, plus walkability to trails, Dr. Margaret-Ann Armour School, Cineplex Odeon, and easy access to the Henday and airport - the perfect blend of elegance, functionality, and family-friendly living!

### **Exterior**

Exterior Wood, Stone, Vinyl

Exterior Features Public Transportation, Schools, Shopping Nearby, See Remarks

Roof Asphalt Shingles

Construction Wood, Stone, Vinyl Foundation Concrete Perimeter