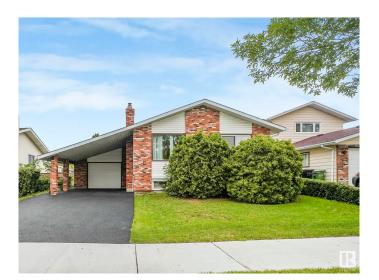

# \$417,000 - 16512 109 Street, Edmonton

MLS® #E4444073

# \$417,000

5 Bedroom, 2.50 Bathroom, 1,314 sqft Single Family on 0.00 Acres

Lorelei, Edmonton, AB

Immaculate home has been lovingly maintained over the years. Upgrades include, windows, furnace, HWT, kitchen cabinets, solid surface counters, Harwood Floors, carpet, insulation, appliances,new front deck, rubber topped driveway and the list goes on. this 1300+sq ft home has 5 bedrooms and 2.5 bathrooms, 2 fireplaces and a 3 season sunroom off the single attached garage and an oversized carport.

# **Community Information**

Address 16512 109 Street

Area Edmonton

Subdivision Lorelei

City Edmonton
County ALBERTA

Province AB

Postal Code T5X 1W9