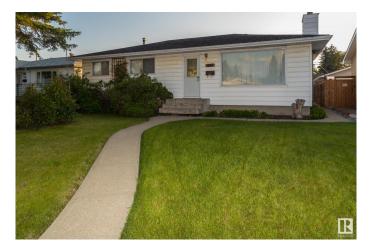

# \$359,000 - 9322 168 Street, Edmonton

MLS® #E4443993

## \$359,000

0 Bedroom, 0.00 Bathroom, Single Family on 0.00 Acres

West Meadowlark Park, Edmonton, AB

Prime 50-foot wide lot in the highly sought-after West Meadowlark Place. Situated on a peaceful street surrounded by well-established, friendly neighbors, this property offers an excellent redevelopment opportunity