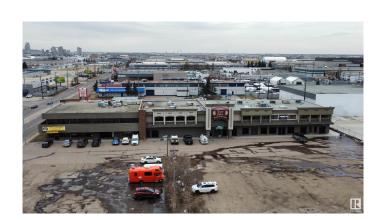

# \$6,700,000 - 11111 156 Street, Edmonton

MLS® #E4443983

## \$6,700,000

0 Bedroom, 0.00 Bathroom, Industrial on 0.00 Acres

High Park Industrial, Edmonton, AB

Located on a high-exposure corner off of 156 Street and 111 Avenue, minutes from the Anthony Henday, this investment property or premium development opportunity features ample parking, great signage revenue, and existing tenants occupying the restaurant space and the office space. This property offers Anchor tenant potential with franchise pad sites. Future growth potential with expanding residential areas.