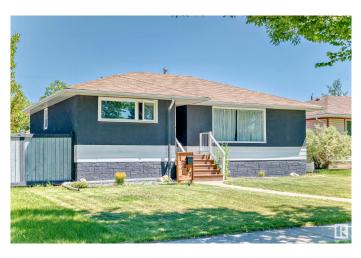

# \$430,000 - 12247 Dovercourt Crescent, Edmonton

MLS® #E4443960

#### \$430,000

4 Bedroom, 2.00 Bathroom, 1,147 sqft Single Family on 0.00 Acres

Dovercourt, Edmonton, AB

Across from the park. 3 bedroom 1138 sq feet bungalow on a quiet street in Dovercourt. Hardwood floors throughout the main floor, 1/2 bath off the master bedroom, entertaining-size living and dining room. Basement features family room, hobby room, one-bedroom, 3pce bathroom, kitchen and laundry room. Double garage off the alley. Newer roof and newer hot water tank. Home is in great location across from a park and close to all amenities.

# Exterior

| Exterior          | Wood, Stucco                                |
|-------------------|---------------------------------------------|
| Exterior Features | Back Lane, Fenced, Landscaped, Park/Reserve |
| Roof              | Asphalt Shingles                            |
| Construction      | Wood, Stucco                                |
| Foundation        | Concrete Perimeter                          |