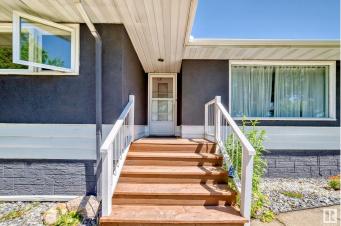

#### \$430,000

4 Bedroom, 2.00 Bathroom, 1,147 sqft Single Family on 0.00 Acres

Dovercourt, Edmonton, AB

Across from the park. 3 bedroom 1138 sq feet bungalow on a quiet street in Dovercourt. Hardwood floors throughout the main floor, 1/2 bath off the master bedroom, entertaining-size living and dining room. Basement features family room, hobby room, one-bedroom, 3pce bathroom, kitchen and laundry room. Double garage off the alley. Newer roof and newer hot water tank. Home is in great location across from a park and close to all amenities.

# Exterior

| Exterior          | Wood, Stucco                                |
|-------------------|---------------------------------------------|
| Exterior Features | Back Lane, Fenced, Landscaped, Park/Reserve |
| Roof              | Asphalt Shingles                            |
| Construction      | Wood, Stucco                                |
| Foundation        | Concrete Perimeter                          |