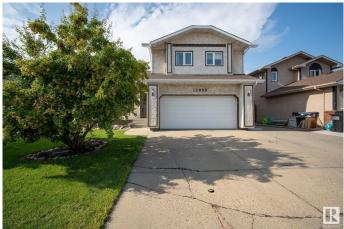

#### \$524,900

5 Bedroom, 2.50 Bathroom, 1,929 sqft Single Family on 0.00 Acres

Oxford, Edmonton, AB

Welcome to this spacious 1,928 sqft two-storey in the desirable Oxford community! This well-maintained home features 3 bedrooms upstairs and 2 down, offering ample space for your family. Enjoy the elegance of a formal dining and sitting room, complemented by stunning large vaulted ceilings that create an airy, open feel. The cozy family room is perfect for relaxing, while the kitchen is both functional and inviting. Step outside to a large deck with a gazebo, ideal for outdoor entertaining. The home also boasts a heated double car garage, a large RV parking pad, and a handy shed for extra storage. Recent updates include updated bathrooms, updated kitchen including appliances, some newer windows, a furnace, hot water tank, and A/C for year-round comfort. Don't miss this fantastic opportunity to own a beautiful, well-cared-for home with all the extras!