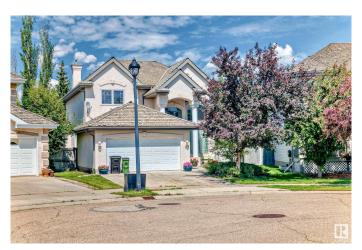

# \$709,900 - 318 Darlington Crescent, Edmonton

MLS® #E4443822

# \$709,900

4 Bedroom, 3.50 Bathroom, 2,459 sqft Single Family on 0.00 Acres

Donsdale, Edmonton, AB

Premimium neighborhood in West end. (Properties of Donsdale) 2 storey home with finished basement on oversize pie shaped lot. 3539 square feet of DEVELOPED LIVING AREA!! Lots of room for large family. 4 bedrooms in total 3+1 main floor den and upstairs loft. Vaulted foyer, curved main staircase and 4 bathrooms. Sopping within walkdistance, schools and public transit very close and Anthony Hendry minutes away!

#### **Essential Information**

MLS® # E4443822 Price \$709,900

Bedrooms 4

Bathrooms 3.50

Full Baths 3

Half Baths 1

Square Footage 2,459 Acres 0.00

Year Built 1998

Type Single Family

Sub-Type Detached Single Family

Style 2 Storey
Status Active

# **Community Information**

Address 318 Darlington Crescent

Area Edmonton
Subdivision Donsdale
City Edmonton
County ALBERTA

Province AB

Postal Code T6M 2R9