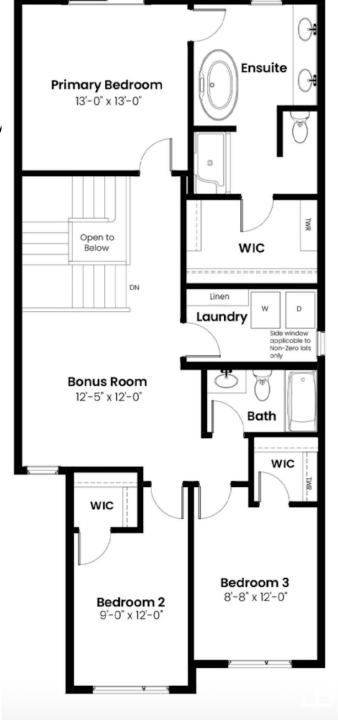

#### \$689.900

3 Bedroom, 2.50 Bathroom, 2,001 sqft Single Family on 0.00 Acres

Griesbach, Edmonton, AB

Discover the Petra quick possession home by Landmark Homes, ideally located in Edmonton's sought-after Village at Griesbachâ€"a beautifully master-planned community known for its timeless charm and thoughtful design. This spacious 2,001 sq. ft. residence offers 3 bedrooms and 2.5 Purification System and a high-performance year-round comfort through integrated heating, melamine shelving, and a full appliance package. Completing the home are a private rear deck, side entry, fully landscaped yard, and moreâ€"ready for you to move in and make it yours.

#### **Essential Information**

MLS®# E4443736 Price \$689,900

Bedrooms 3

Bathrooms 2.50

Full Baths 2

Half Baths 1

Square Footage 2,001

Acres 0.00