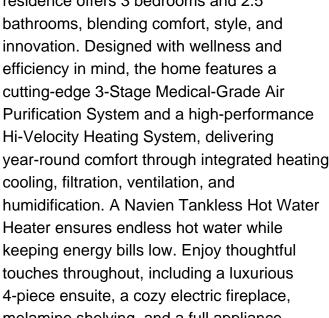

# \$689,900 - 3314 Roy Brown Way, Edmonton

MLS® #E4443736

#### \$689.900

3 Bedroom, 2.50 Bathroom, 2,001 sqft Single Family on 0.00 Acres

Griesbach, Edmonton, AB

Discover the Petra quick possession home by Landmark Homes, ideally located in Edmonton's sought-after Village at Griesbachâ€"a beautifully master-planned community known for its timeless charm and thoughtful design. This spacious 2,001 sq. ft. residence offers 3 bedrooms and 2.5 Purification System and a high-performance year-round comfort through integrated heating, melamine shelving, and a full appliance package. Completing the home are a private rear deck, side entry, fully landscaped yard, and moreâ€"ready for you to move in and make it yours.