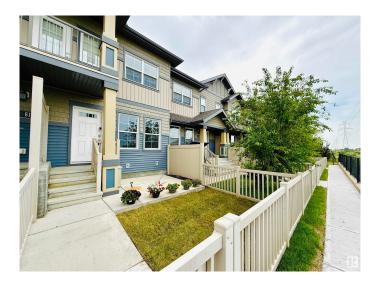

#### \$239,000

2 Bedroom, 1.00 Bathroom, 665 sqft Condo / Townhouse on 0.00 Acres

The Orchards At Ellerslie, Edmonton, AB

Welcome to this beautifully maintained unit located in a quiet spot within a sought-after complex, facing peaceful green space with a charming front yard. Inside, you'II find a bright open-concept layout featuring a spacious kitchen with granite countertops, and plenty of storage. The double attached tandem garage offers secure parking and additional storage space. Ideal for first-time homebuyers or savvy investors! Enjoy access to The Orchards Residents Association, offering exclusive amenities including a skating and hockey rink, basketball and tennis courts, spray park, playground, toboggan hill, walking trails, picnic areas, and a vibrant clubhouse.

#### **Exterior**

Exterior Wood, Vinyl

Exterior Features Airport Nearby, Commercial, Fenced, Playground Nearby, Shopping

Nearby, See Remarks

Roof Asphalt Shingles

Construction Wood, Vinyl

Foundation Concrete Perimeter