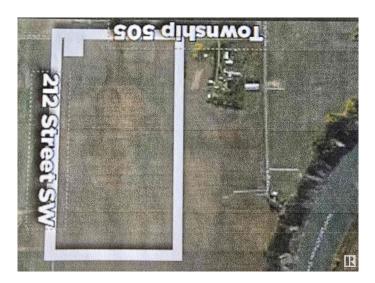

#### \$1,899,999

0 Bedroom, 0.00 Bathroom, Land Commercial on 0.00 Acres

Edmonton South West, Edmonton, AB

Great investment parcel, recent zoneing changes, from ag to future non-residential, part of the RABBIT HILLD DISTRICT PLAN, IN THE CITY OF EDMONTON, this 77.59 Acres. Perfect long-term hard asset investment potential for future development as southwest Edmonton expands. Close proximity to Edmonton's 77.59 Acres. Perfect longprestigious North Saskatchewan River Valley; Seller will entertain a Vendor Take-Back Mortgage; Relatively flat topography with great farmland potential; Estimated Driving Times: 12 minutes to Edmonton International Airport (YEG), 8 Minutes to Nisku, Alberta, 7 minutes to Rabbit Hill Snow Resort, 4 minute to Devon, Alberta. Legal Address: 1523717; 1; 2/ Zoning: AES (Agricultural Edmonton South). Seller open to selling adjacent 78.58 Acres. Buyer's to confirm information during their due diligence. Information herein and auxiliary information subject to becoming outdated in time, change, and/or deemed reliable but not guaranteed. Buyer to confirm information during their Due Diligence.