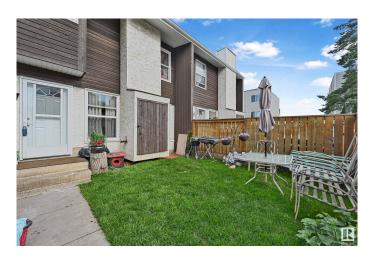

#### \$239,900

3 Bedroom, 1.50 Bathroom, 1,028 sqft Condo / Townhouse on 0.00 Acres

Ormsby Place, Edmonton, AB

Welcome to this RENOVATED 3 bedroom corner townhouse in a premium location. This dream home. Once inside, you'll be awed by the stunning Open concept main floor, with Kitchen boasts beautiful cabinets, Quartz Counters, plenty of drawers, Stainless appliances. Laminate Open to the dining room & the living room featuring a gas fireplace. The upper floor has 3 Bedrooms, the large master bedroom, 2 more good sized bedrooms and Bathroom featuring a stunning tile & glass shower, granite counters. Fully Finished Basement with a spacious Rec Room, Den and a Laundry room. TWO Tandem Parking Stalls. Low condo fee includes Snow Removal, lawn care. Close to schools, shopping, restaurants, parks, amenities and more. MOVE IN READY!