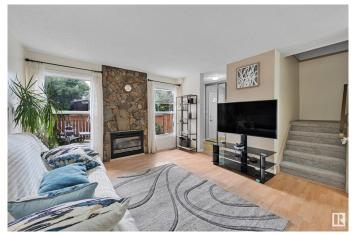

#### \$239,900

3 Bedroom, 1.50 Bathroom, 1,028 sqft Condo / Townhouse on 0.00 Acres

Ormsby Place, Edmonton, AB

Welcome to this RENOVATED 3 bedroom corner townhouse in a premium location. This dream home. Once inside, you'll be awed by the stunning Open concept main floor, with Kitchen boasts beautiful cabinets, Quartz Counters, plenty of drawers, Stainless appliances. Laminate Open to the dining room & the living room featuring a gas fireplace. The upper floor has 3 Bedrooms, the large master bedroom, 2 more good sized bedrooms and Bathroom featuring a stunning tile & glass shower, granite counters. Fully Finished Basement with a spacious Rec Room, Den and a Laundry room. TWO Tandem Parking Stalls. Low condo fee includes Snow Removal, lawn care. Close to schools, shopping, restaurants, parks, amenities and more. MOVE IN READY!