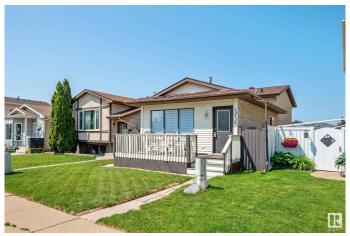

## \$349.000

3 Bedroom, 2.00 Bathroom, 756 sqft Single Family on 0.00 Acres

Belle Rive, Edmonton, AB

Belle Rive Beauty! Perfect starter home!! This fully finished 4-level split offers over 1,500 sq ft of living space. Gorgeous maple hardwood floors span the open main floor, with a spacious living and dining area flowing into a stylish kitchen featuring crown moulding, and tiled backsplash. Upstairs you'll find a large primary bedroom and a beautifully renovated 4-piece bathroom. The lower level offers bedrooms 2 & 3 and another fully renovated 3-piece bath. The finished basement boasts a huge second living room with a new HWT (2024). Enjoy BBQs in your west-facing, low-maintenance yard with a deck and gas hookup. The heated, oversized double detached garage completes the package. Located close to schools, shopping, transit, and dining.

# **Community Information**

Address 15712 84 Street

Area Edmonton
Subdivision Belle Rive
City Edmonton
County ALBERTA

Province AB

Postal Code T5Z 2P2