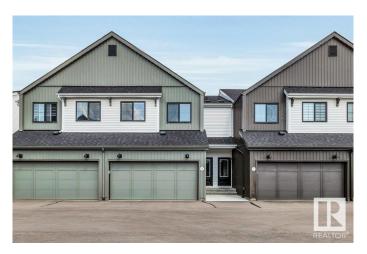

## \$429,900

3 Bedroom, 2.50 Bathroom, 1,582 sqft Condo / Townhouse on 0.00 Acres

Cavanagh, Edmonton, AB

psolutely MINT! Like brand new, this 2 year old townhome is move in ready. Fabulous location adjacent to Blackmud creek and Cavanagh Ravine, making for a beautiful setting for walks with kids or pets. The design and finishings in the complex give it a modern and truly appealing look. This 3 bedroom unit offers top notch finishes, vinyl flooring, upgraded luxury appliances. Double attached garage, main floor mudroom, second floor bonus room and laundry closet. You will appreciate the excellent sized bedrooms including a beautiful primary suite with walk in closet and full ensuite. Finally unfinished basement for storage or play space.

#### **Amenities**

Amenities Deck

Parking Double Garage Attached

#### **Exterior**

Exterior Wood, Vinyl

Exterior Features Airport Nearby, Cul-De-Sac, Golf Nearby, Park/Reserve, Playground

Nearby, Public Transportation, Schools, Shopping Nearby

Roof Asphalt Shingles

Construction Wood, Vinyl