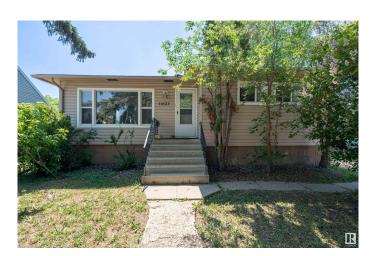

# \$399,900 - 11623 112 Avenue, Edmonton

MLS® #E4442852

# \$399,900

4 Bedroom, 2.00 Bathroom, 860 sqft Single Family on 0.00 Acres

Prince Rupert, Edmonton, AB

Welcome to this CHARMING 4-BEDROOM BUNGALOW located in the community of PRINCE RUPERT. Sitting on a 58' x 120' LOT, this home features 2 BEDROOMS UP and 2 DOWN, with a FINISHED BASEMENT and RECENT UPDATES including a NEWER ROOF and NEWER BASEMENT FLOORING. The spacious backyard offers GARDEN BEDS and a FIRE PIT, perfect for outdoor enjoyment. Located just minutes from KINGSWAY MALL, NAIT, DOWNTOWN and major transit routes, this centrally located property is perfect for HOMEOWNERS or INVESTORS looking for flexibility, space and opportunity in a prime location.

#### **Exterior**

Exterior Wood, Vinyl

Exterior Features Shopping Nearby, Vegetable Garden, Partially Fenced

Roof Asphalt Shingles

Construction Wood, Vinyl

Foundation Concrete Perimeter