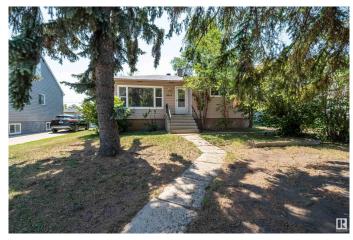

# \$399,900 - 11623 112 Avenue, Edmonton

MLS® #E4442852

# \$399,900

4 Bedroom, 2.00 Bathroom, 860 sqft Single Family on 0.00 Acres

Prince Rupert, Edmonton, AB

Welcome to this CHARMING 4-BEDROOM BUNGALOW located in the community of PRINCE RUPERT. Sitting on a 58' x 120' LOT, this home features 2 BEDROOMS UP and 2 DOWN, with a FINISHED BASEMENT and RECENT UPDATES including a NEWER ROOF and NEWER BASEMENT FLOORING. The spacious backyard offers GARDEN BEDS and a FIRE PIT, perfect for outdoor enjoyment. Located just minutes from KINGSWAY MALL, NAIT, DOWNTOWN and major transit routes, this centrally located property is perfect for HOMEOWNERS or INVESTORS looking for flexibility, space and opportunity in a prime location.

#### **Exterior**

Exterior Wood, Vinyl

Exterior Features Shopping Nearby, Vegetable Garden, Partially Fenced

Roof Asphalt Shingles

Construction Wood, Vinyl

Foundation Concrete Perimeter