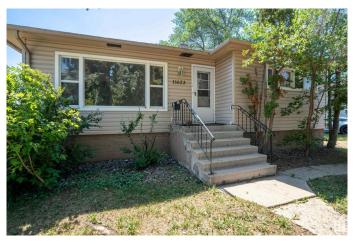

# \$399,900 - 11623 112 Avenue, Edmonton

MLS® #E4442852

# \$399,900

4 Bedroom, 2.00 Bathroom, 860 sqft Single Family on 0.00 Acres

Prince Rupert, Edmonton, AB

Welcome to this CHARMING 4-BEDROOM BUNGALOW located in the community of PRINCE RUPERT. Sitting on a 58' x 120' LOT, this home features 2 BEDROOMS UP and 2 DOWN, with a FINISHED BASEMENT and RECENT UPDATES including a NEWER ROOF and NEWER BASEMENT FLOORING. The spacious backyard offers GARDEN BEDS and a FIRE PIT, perfect for outdoor enjoyment. Located just minutes from KINGSWAY MALL, NAIT, DOWNTOWN and major transit routes, this centrally located property is perfect for HOMEOWNERS or INVESTORS looking for flexibility, space and opportunity in a prime location.

#### **Exterior**

Exterior Wood, Vinyl

Exterior Features Shopping Nearby, Vegetable Garden, Partially Fenced

Roof Asphalt Shingles

Construction Wood, Vinyl

Foundation Concrete Perimeter