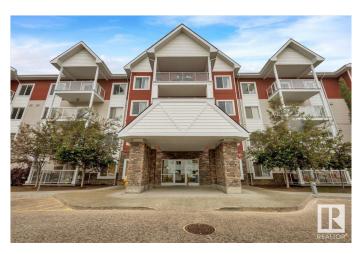

# \$230,000 - 2229 44 Avenue, Edmonton

MLS® #E4442383

#### \$230,000

2 Bedroom, 2.00 Bathroom, 875 sqft Condo / Townhouse on 0.00 Acres

Larkspur, Edmonton, AB

Awesome unit in like new condition. Bright modern colors with white kitchen cabinets and granite counters. 2 titled parking stalls including 1 underground stall. Sunny West exposure. Air conditioning. 2 bedrooms and 2 full bathrooms. In suite laundry and storage. Close to shopping, transit, schools, restaurants, fitness centers and more. Quick access to Whitemud Freeway and Anthony Henday Drive. Building amenities include fitness room and party room. Condo fees include all utilities. Shows extremely well! For more details please visit the REALTOR's® Website.

## **Community Information**

Address 2229 44 Avenue

Area Edmonton
Subdivision Larkspur
City Edmonton
County ALBERTA

Province AB

Postal Code T6T 0W6