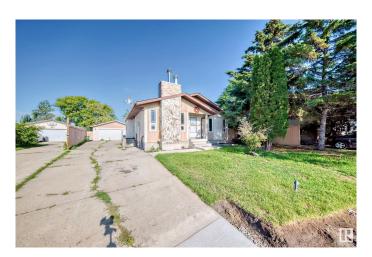

#### \$385,000

4 Bedroom, 2.50 Bathroom, 1,178 sqft Single Family on 0.00 Acres

Hairsine, Edmonton, AB

A charming bungalow, located in the neighborhood of Hairsine. The property features a double detached garage and a pie-shaped lot. This home has 4 bedrooms and 2.5 bathrooms.

### **Essential Information**

MLS® # E4442270 Price \$385,000

Bedrooms 4

Bathrooms 2.50

Full Baths 2

Half Baths 1

Square Footage 1,178
Acres 0.00
Year Built 1980

Type Single Family

Sub-Type Detached Single Family

Style Bungalow

Status Active