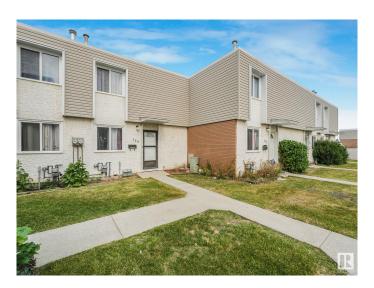

## \$249,800

3 Bedroom, 2.00 Bathroom, 976 sqft Condo / Townhouse on 0.00 Acres

Kilkenny, Edmonton, AB

This spacious 3-bedroom, 2-bathroom condo offers great potential and backs onto a peaceful green space! The finished basement features a versatile room ideal for an office or den, plus a full 4-piece bathroom. Upstairs, enjoy three good-sized bedrooms and a 4-piece bathroom. With an assigned parking stall and walking distance to schools, shopping, parks, daycares, and public transit, convenience is at your doorstep. Affordable condo fees add incredible value. Recent upgrades include a new stove, dishwasher, countertop, toilet, and sink (2024). Whether you're a first-time buyer or investor, this condo provides endless possibilities in a prime location.

#### **Exterior**

Exterior Wood, Brick, Stucco, Vinyl

Exterior Features Fenced, Playground Nearby, Public Swimming Pool, Public

Transportation, Schools, Shopping Nearby

Roof Tar & T

Construction Wood, Brick, Stucco, Vinyl