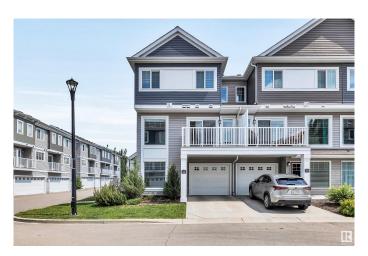

## \$349,900

2 Bedroom, 2.50 Bathroom, 1,436 sqft Condo / Townhouse on 0.00 Acres

Starling, Edmonton, AB

You will love this spacious and clean END UNIT townhome in Starling! This 2 storey home features an open concept main floor, a modern white kitchen with plenty of cabinet space and granite countertops, a pantry and tile backsplash and a spacious dining nook that leads out to the private balcony. The large living room is bright and has plenty of space for your home theatre setup. The upstairs has 2 primary bedrooms, each with their own 4 piece ensuite and walk in closet! Single attached garage is insulated and drywalled. Great location with easy access into St. Albert and Anthony Henday Drive. Some photos have been virtually staged.

## **Essential Information**

MLS® # E4442191 Price \$349,900

Bedrooms 2 Bathrooms 2.50

Full Baths 2

Half Baths 1

Square Footage 1,436

Acres 0.00

Year Built 2015

## **Community Information**

Address 80 1391 Starling Drive

Area Edmonton
Subdivision Starling
City Edmonton
County ALBERTA

Province AB

Postal Code T5S 0L3

**Amenities** 

Amenities Ceiling 9 ft., Deck, No Animal Home, No Smoking Home, Parking-Visitor,