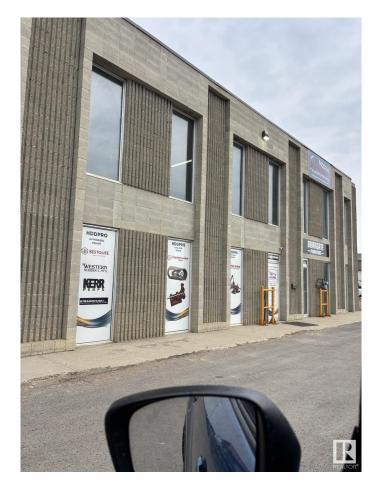

# \$0

0 Bedroom, 0.00 Bathroom, Industrial on 0.00 Acres

Ellis Industrial Park, Rural Parkland County, AB

Flexible industrial space in Acheson. well maintained with flexible terms, each unit has 2-12' x 14' grade loading doors, sump, overhead heaters, gravelled yard and ample parking. 2121 SF

# Exterior

Exterior

Block

Construction Block